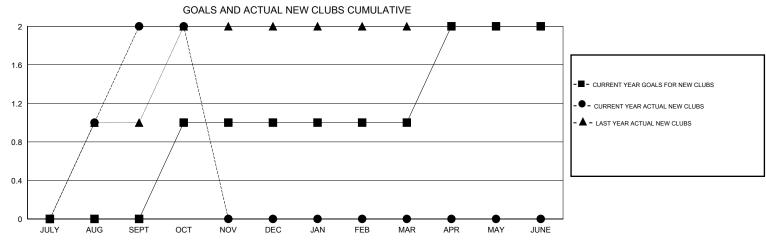

## MONTHLY MEMBERSHIP PROGRESS REPORT

## District 301 B1







| DROPPED CLUBS: 0  DROPPED MEMBERS |         | 19 CLUBS OF 39 ADDED 1 OR MORE<br>NEW MEMBERS | GENDER DISTRIBUTION           MALE         524 (46.21%)           FEMALE         610 (53.79%) |  |     |
|-----------------------------------|---------|-----------------------------------------------|-----------------------------------------------------------------------------------------------|--|-----|
| DECEASED                          | 2       | CLICK HERE FOR CUMULATIVE                     | TOTAL FAMILY UNIT MEMBERS                                                                     |  | 468 |
| CLUB CANCELLED OTHER              | 0<br>46 | MEMBERSHIP DATA                               | FAMILY MEMBERS PAYING HALF 2                                                                  |