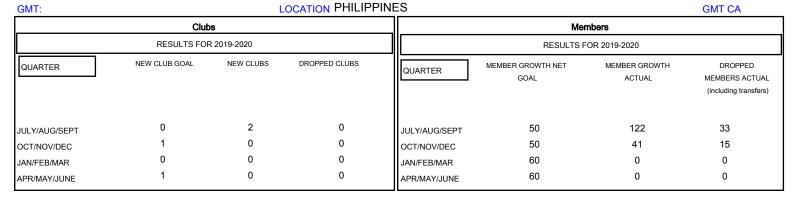

## MONTHLY MEMBERSHIP PROGRESS REPORT

## District 301 B1







| DROPPED CLUBS: 0  DROPPED MEMBERS |         | 19 CLUBS OF 39 ADDED 1 OR MORE<br>NEW MEMBERS | GENDER DISTRIBUTION           MALE         524 (46.21%)           FEMALE         610 (53.79%) |  |     |
|-----------------------------------|---------|-----------------------------------------------|-----------------------------------------------------------------------------------------------|--|-----|
| DECEASED                          | 2       | CLICK HERE FOR CUMULATIVE                     | TOTAL FAMILY UNIT MEMBERS                                                                     |  | 468 |
| CLUB CANCELLED OTHER              | 0<br>46 | MEMBERSHIP DATA                               | FAMILY MEMBERS PAYING HALF 2                                                                  |