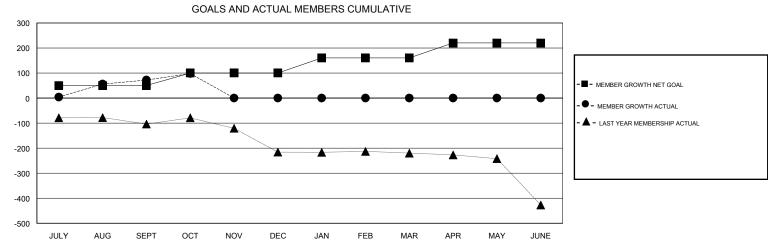

## MONTHLY MEMBERSHIP PROGRESS REPORT

## District 301 B1







| DROPPED CLUBS: 0  DROPPED MEMBERS |         | 19 CLUBS OF 39 ADDED 1 OR MORE<br>NEW MEMBERS | GENDER DISTRIBUTION           MALE         524 (46.21%)           FEMALE         610 (53.79%) |  |     |
|-----------------------------------|---------|-----------------------------------------------|-----------------------------------------------------------------------------------------------|--|-----|
| DECEASED                          | 2       | CLICK HERE FOR CUMULATIVE                     | TOTAL FAMILY UNIT MEMBERS                                                                     |  | 468 |
| CLUB CANCELLED OTHER              | 0<br>46 | MEMBERSHIP DATA                               | FAMILY MEMBERS PAYING HALF 2                                                                  |  |